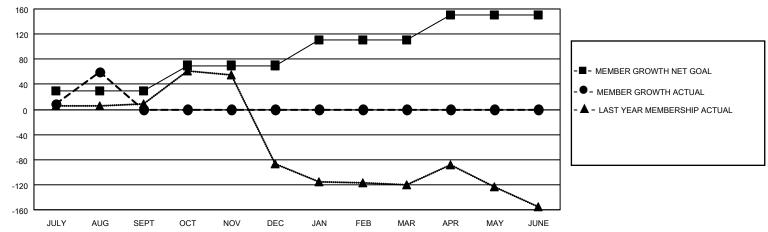

#### GOALS AND ACTUAL MEMBERS CUMULATIVE

| DROPPED CLUBS: 0 |    | 9 CLUBS OF 23 ADDED 1 OR<br>MORE NEW MEMBERS | GENDER DISTRIBUTION                |              |  |
|------------------|----|----------------------------------------------|------------------------------------|--------------|--|
|                  |    | MORE NEW MEMBERS                             | MALE                               | 338 (56.33%) |  |
|                  |    |                                              | FEMALE                             | 257 (42.83%) |  |
| DROPPED MEMBERS  |    |                                              | NON BINARY                         | 0 (0.00%)    |  |
|                  |    |                                              | PREFER NOT TO ANSWER               | 5 (0.83%)    |  |
| DECEASED         | 1  |                                              |                                    | ,            |  |
| CLUB CANCELLED   | 0  | CLICK HERE FOR CUMULATIVE                    | TOTAL FAMILY UNIT MEMBERS          | 3 144        |  |
| OTHER            | 25 | MEMBERSHIP DATA                              |                                    |              |  |
| TOTAL            | 26 |                                              | FAMILY MEMBERS PAYING HALF DUES 82 |              |  |
|                  |    |                                              |                                    |              |  |

## District 411 C

| Clubs                 |               |           |               | Members               |                         |                         |                                                    |
|-----------------------|---------------|-----------|---------------|-----------------------|-------------------------|-------------------------|----------------------------------------------------|
| RESULTS FOR 2022-2023 |               |           |               | RESULTS FOR 2022-2023 |                         |                         |                                                    |
| QUARTER               | NEW CLUB GOAL | NEW CLUBS | DROPPED CLUBS | QUARTER MEM           | MBER GROWTH NET<br>GOAL | MEMBER GROWTH<br>ACTUAL | DROPPED<br>MEMBERS ACTUAL<br>(including transfers) |
| JULY/AUG/SEPT         | 1             | 3         | 0             | JULY/AUG/SEPT         | 30                      | 85                      | 26                                                 |
| OCT/NOV/DEC           | 1             | 0         | 0             | OCT/NOV/DEC           | 40                      | 0                       | 0                                                  |
| JAN/FEB/MAR           | 1             | 0         | 0             | JAN/FEB/MAR           | 40                      | 0                       | 0                                                  |
| APR/MAY/JUNE          | 1             | 0         | 0             | APR/MAY/JUNE          | 40                      | 0                       | 0                                                  |