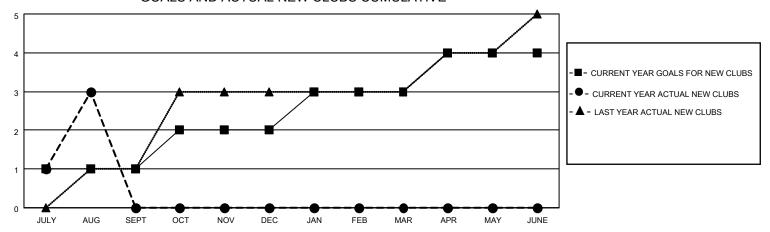

#### GOALS AND ACTUAL NEW CLUBS CUMULATIVE

## District 411 C

| Clubs                 |               |           |               | Members               |                         |                         |                                                    |
|-----------------------|---------------|-----------|---------------|-----------------------|-------------------------|-------------------------|----------------------------------------------------|
| RESULTS FOR 2022-2023 |               |           |               | RESULTS FOR 2022-2023 |                         |                         |                                                    |
| QUARTER               | NEW CLUB GOAL | NEW CLUBS | DROPPED CLUBS | QUARTER MEM           | MBER GROWTH NET<br>GOAL | MEMBER GROWTH<br>ACTUAL | DROPPED<br>MEMBERS ACTUAL<br>(including transfers) |
| JULY/AUG/SEPT         | 1             | 3         | 0             | JULY/AUG/SEPT         | 30                      | 85                      | 26                                                 |
| OCT/NOV/DEC           | 1             | 0         | 0             | OCT/NOV/DEC           | 40                      | 0                       | 0                                                  |
| JAN/FEB/MAR           | 1             | 0         | 0             | JAN/FEB/MAR           | 40                      | 0                       | 0                                                  |
| APR/MAY/JUNE          | 1             | 0         | 0             | APR/MAY/JUNE          | 40                      | 0                       | 0                                                  |